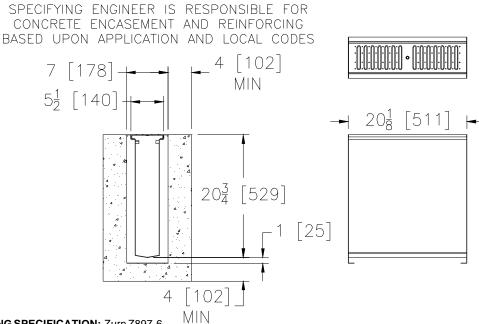

### ENGINEERING SPECIFICATION: Zurn Z897-6

Catch Basin shall be 7 [178] wide reveal x 20-1/8 [511] long and 20 [508] deep. The body shall be made of 16ga. fabricated stainless steel conforming to ASTM A-240 (type 304). Catch basin shall weigh less than 20 bs.[9.1kg] per linear foot. Catch basin shall be provided with standard FS grates that lock down with lockdown bars to the basin. Zurn 6 [152] wide reveal Fabricated Stainless Steel Grate conforming to ASTM specification A-240, (type 304), is rated class A per the DIN EN1433 top load classification. Supplied in 40 [1016] nominal lengths with 5/16 [8] wide slots, and 3/4 [19] bearing depth. Grate has an open area of 12.0 sq. in per ft. [25,393 sq. mm per meter]. All welds must be performed by a certified welder per ASTM standard AWS D1.6. Channels shall be produced in the U.S.A.